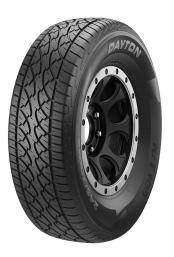

# DAYTON H/T 100 H/T 100 CUV and SUV

Get ready to transform the driving experience with the quality assurance of Bridgestone standard and warranty for your peace of mind.

#### CONTINUOUS CENTRE RIB

Creates more constant contact with the road surface that contributes to better handling for confident driving.

#### ASYMMETRICAL PATTERN

An exclusive pattern design contributes to easier maintenance for longer life.

### BLOCK PITCH VARIATION

It helps to reduce noise for a quiet and pleasant journey.