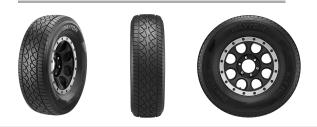

# DAYTON H/T 100 H/T 100 CUV and SUV

Get ready to transform the driving experience with the quality assurance of Bridgestone standard and warranty for your peace of mind.

#### CONTINUOUS CENTRE RIB

Creates more constant contact with the road surface that contributes to better handling for confident driving.

#### ASYMMETRICAL PATTERN

An exclusive pattern design contributes to easier maintenance for longer life.

### BLOCK PITCH VARIATION

It helps to reduce noise for a quiet and pleasant journey.